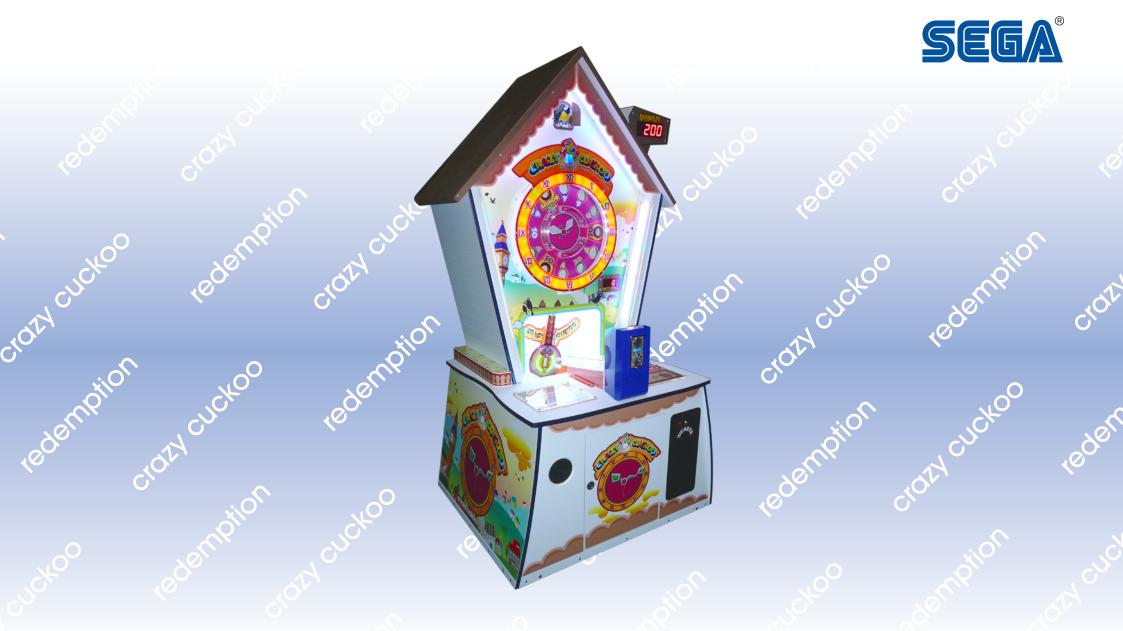

## Crazy Cuckoo | Komuse | Ticket Redemption

Crazy Cuckoo's colourful cabinet and fun theme will attract players to have a go on this simple quick coin roll ticket redemption game.

1 player | Ticket redemption | Unique cuckoo clock | Eye catching design & lighting | Fun for all ages | Operator adjustable settings

## Gameplay

Roll a coin down the chute and through the win hole on the pendulum to enter the cuckoo clock and release the cuckoo bird to win more tickets and maybe the Jackpot!

Roll a coin down the chute

The cuckoo clock

Cuckoo

Bonus display chimney

Assembled Dimensions - D920mm W1075mm H2040mm 156kg | D36" W43" H82" 344lbs Shipping Dimensions - D1050mm W1200mm H2200mm 270kgs | D42" W48" H87" 596lbs