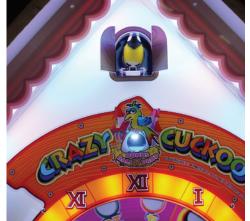

The cuckoo clock

Cuckoo

Bonus display chimney

Assembled Dimensions - D920mm W1075mm H2040mm 156kg | D36" W43" H82" 344lbs Shipping Dimensions - D1050mm W1200mm H2200mm 270kgs | D42" W48" H87" 596lbs