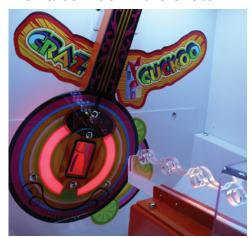

## Gameplay

Roll a coin down the chute and through the win hole on the pendulum to enter the cuckoo clock and release the cuckoo bird to win more tickets and maybe the Jackpot!

Roll a coin down the chute