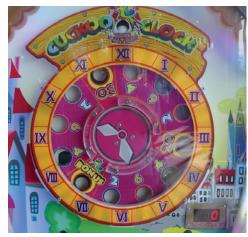

## Gameplay

Roll a coin down the chute and through the win hole on the pendulum to enter the cuckoo clock and release the cuckoo bird to win more tickets and maybe the Jackpot!

Roll a coin down the chute

The cuckoo clock

Cuckoo

Bonus display chimney

Assembled Dimensions - D920mm W1075mm H2040mm 156kg | D36" W43" H82" 344lbs Shipping Dimensions - D1050mm W1200mm H2200mm 270kgs | D42" W48" H87" 596lbs